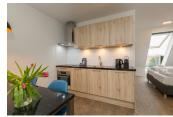

## Zeeschelp XL Zoutelande Beautiful studio apartment with optional breakfast

www.peoos.eu

Celebrate holidays in luxury and comfort. The luxury studios have the comfort of a hotel room with the convenience of a studio. A comfortable double box spring bed to snuggle in after a long vacation day. Each studio has a seating area and a kitchen. This is furnished with a fridge, kettle, dishwasher, oven, filter coffeemachine and nespresso. There is also a spacious bathroom with a double sink, shower, hairdryer and toilet. There is no elevator.