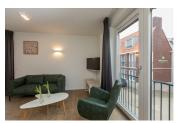

## Zeeschelp XL Zoutelande Beautiful studio apartment with optional breakfast

www.peoos.eu

Celebrate holidays in luxury and comfort. The luxury studios have the comfort of a hotel room with the convenience of a studio. A comfortable double box spring bed to snuggle in after a long vacation day. Each studio has a seating area and a kitchen. This is furnished with a fridge, kettle, dishwasher, oven, filter coffeemachine and nespresso. There is also a spacious bathroom with a double sink, shower, hairdryer and toilet. There is no elevator.

All studios have the same facilities but the decor may change.

The floor may vary due to the availability of the apartment. There are apartments both on the first floor and on the other floors. These are only accessible by stairs.