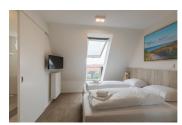

## Zeeschelp XL Zoutelande Beautiful studio apartment with optional breakfast

www.peoos.eu

Celebrate holidays in luxury and comfort. The luxury studios have the comfort of a hotel room with the convenience of a studio. A comfortable double box spring bed to snuggle in after a long vacation day. Each studio has a seating area and a kitchen. This is furnished with a fridge, kettle, dishwasher, oven, filter coffeemachine and nespresso. There is also a spacious bathroom with a double sink, shower, hairdryer and toilet. There is no elevator.

All studios have the same facilities but the decor may change.

The floor may vary due to the availability of the apartment. There are apartments both on the first floor and on the other floors. These are only accessible by stairs.