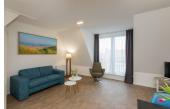

## Zeeschelp XL Zoutelande Beautiful studio apartment with optional breakfast

www.peoos.eu

Celebrate holidays in luxury and comfort. The luxury studios have the comfort of a hotel room with the convenience of a studio. A comfortable double box spring bed to snuggle in after a long vacation day. Each studio has a seating area and a kitchen. This is furnished with a fridge, kettle, dishwasher, oven, filter coffeemachine and nespresso. There is also a spacious bathroom with a double sink, shower, hairdryer and toilet. There is no elevator.

All studios have the same facilities but the decor may change.

The floor may vary due to the availability of the apartment. There are apartments both on the first floor and on the other floors. These are only accessible by stairs.