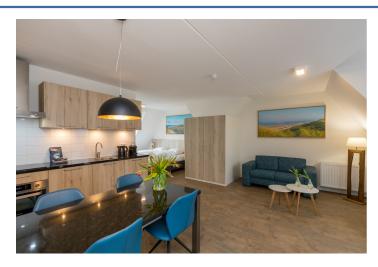

## Zeeschelp XL Zoutelande Beautiful studio apartment with optional breakfast

www.peoos.eu

Celebrate holidays in luxury and comfort. The luxury studios have the comfort of a hotel room with the convenience of a studio. A comfortable double box spring bed to snuggle in after a long vacation day. Each studio has a seating area and a kitchen. This is furnished with a fridge, kettle, dishwasher, oven, filter coffeemachine and nespresso. There is also a spacious bathroom with a double sink, shower, hairdryer and toilet. There is no elevator.

All studios have the same facilities but the decor may change.

The floor may vary due to the availability of the apartment. There are apartments both on the first floor and on the other floors. These are only accessible by stairs.