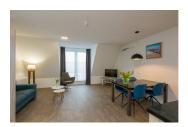

## Zeeschelp XL Zoutelande Beautiful studio apartment with optional breakfast

www.peoos.eu

Celebrate holidays in luxury and comfort. The luxury studios have the comfort of a hotel room with the convenience of a studio. A comfortable double box spring bed to snuggle in after a long vacation day. Each studio has a seating area and a kitchen. This is furnished with a fridge, kettle, dishwasher, oven, filter coffeemachine and nespresso. There is also a spacious bathroom with a double sink, shower, hairdryer and toilet. There is no elevator.

All studios have the same facilities but the decor may change.

The floor may vary due to the availability of the apartment. There are apartments both on the first floor and on the other floors. These are only accessible by stairs.