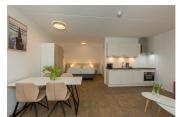

## Zeeschelp XL with pet Zoutelande Space and comfort in this studio with optional breakfast

## www.peoos.eu

Celebrate holidays in luxury and comfort. The luxury studios have the comfort of a hotel room with the convenience of a studio. A comfortable double box spring bed to snuggle in after a long vacation day. Each studio has a seating area and a kitchen. This is furnished with a kettle, fridge, dishwasher, oven, filter coffeemachine and espresso. There is also a spacious bathroom with a double sink, shower, hairdryer and toilet. Es gibt kein Aufzug.

All studios have the same facilities but the decor may change.

The floor may vary due to the availability of the apartment. There are apartments both on the first floor and on the other floors. These are only accessible by stairs.