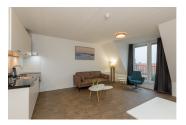

## www.peoos.eu

Celebrate holidays in luxury and comfort. The luxury studios have the comfort of a hotel room with the convenience of a studio. A comfortable double box spring bed to snuggle in after a long vacation day. Each studio has a seating area and a kitchen. This is furnished with a kettle, fridge, dishwasher, oven, filter coffeemachine and espresso. There is also a spacious bathroom with a double sink, shower, hairdryer and toilet. Es gibt kein Aufzug.

All studios have the same facilities but the decor may change.

The floor may vary due to the availability of the apartment. There are apartments both on the first floor and on the other floors. These are only accessible by stairs.