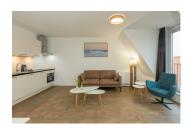

## Zeeschelp XL with pet Zoutelande Space and comfort in this studio with optional breakfast

## www.peoos.eu

Celebrate holidays in luxury and comfort. The luxury studios have the comfort of a hotel room with the convenience of a studio. A comfortable double box spring bed to snuggle in after a long vacation day. Each studio has a seating area and a kitchen. This is furnished with a kettle, fridge, dishwasher, oven, filter coffeemachine and espresso. There is also a spacious bathroom with a double sink, shower, hairdryer and toilet. Es gibt kein Aufzug.

All studios have the same facilities but the decor may change.

The floor may vary due to the availability of the apartment. There are apartments both on the first floor and on the other floors. These are only accessible by stairs.