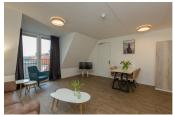

## www.peoos.eu

Celebrate holidays in luxury and comfort. The luxury studios have the comfort of a hotel room with the convenience of a studio. A comfortable double box spring bed to snuggle in after a long vacation day. Each studio has a seating area and a kitchen. This is furnished with a kettle, fridge, dishwasher, oven, filter coffeemachine and espresso. There is also a spacious bathroom with a double sink, shower, hairdryer and toilet. Es gibt kein Aufzug.

All studios have the same facilities but the decor may change.

The floor may vary due to the availability of the apartment. There are apartments both on the first floor and on the other floors. These are only accessible by stairs.