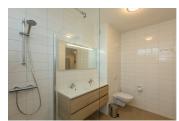

## www.peoos.eu

Celebrate holidays in luxury and comfort. The luxury studios have the comfort of a hotel room with the convenience of a studio. A comfortable double box spring bed to snuggle in after a long vacation day. Each studio has a seating area and a kitchen. This is furnished with a kettle, fridge, dishwasher, oven, filter coffeemachine and espresso. There is also a spacious bathroom with a double sink, shower, hairdryer and toilet. Es gibt kein Aufzug.