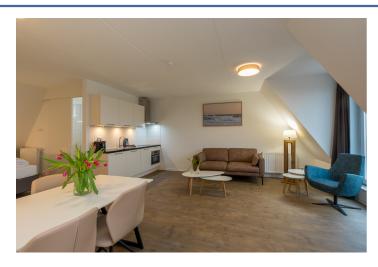

## Zeeschelp XL with pet Zoutelande Space and comfort in this studio with optional breakfast

## www.peoos.eu

Celebrate holidays in luxury and comfort. The luxury studios have the comfort of a hotel room with the convenience of a studio. A comfortable double box spring bed to snuggle in after a long vacation day. Each studio has a seating area and a kitchen. This is furnished with a kettle, fridge, dishwasher, oven, filter coffeemachine and espresso. There is also a spacious bathroom with a double sink, shower, hairdryer and toilet. Es gibt kein Aufzug.

All studios have the same facilities but the decor may change.

The floor may vary due to the availability of the apartment. There are apartments both on the first floor and on the other floors. These are only accessible by stairs.