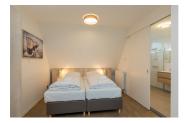

## www.peoos.eu

Celebrate holidays in luxury and comfort. The luxury studios have the comfort of a hotel room with the convenience of a studio. A comfortable double box spring bed to snuggle in after a long vacation day. Each studio has a seating area and a kitchen. This is furnished with a kettle, fridge, dishwasher, oven, filter coffeemachine and espresso. There is also a spacious bathroom with a double sink, shower, hairdryer and toilet. Es gibt kein Aufzug.