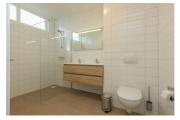

## www.peoos.eu

Celebrate holidays in luxury and comfort. The luxury studios have the comfort of a hotel room with the convenience of a studio. A comfortable double box spring bed to snuggle in after a long vacation day. Each studio has a seating area and a kitchen. This is furnished with a kettle, fridge, dishwasher, oven, filter coffeemachine and espresso. There is also a spacious bathroom with a double sink, shower, hairdryer and toilet. Es gibt kein Aufzug.