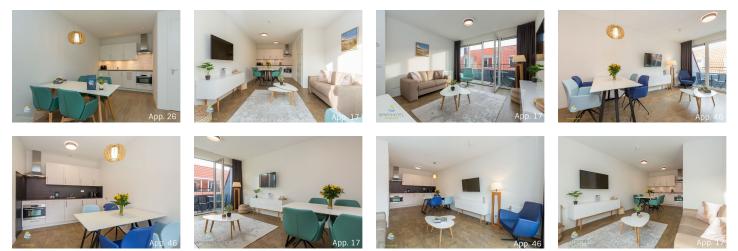

## www.peoos.eu

Accomodation

Celebrate holidays in luxury and comfort. These 4-person apartments guarantee a wonderful holiday. You enter the apartment through the hall. The living room is spacious with a comfortable sitting area and dining area and open kitchen. This is equipped with every convenience such as a dishwasher, combimicrowave, stove, kettle and Filter coffeemachine, nespresso. There are two bedrooms, the master bedroom has a double bed. The other 2 single beds. From the living room you can step onto the terrace or balcony and enjoy the sun! The bathroom is equipped with a sink, hairdryer and shower.