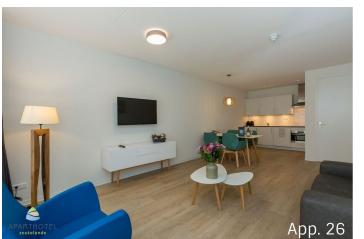

## www.peoos.eu

Accomodation

Celebrate holidays in luxury and comfort. These 4-person apartments guarantee a wonderful holiday. You enter the apartment through the hall. The living room is spacious with a comfortable sitting area and dining area and open kitchen. This is equipped with every convenience such as a dishwasher, combimicrowave, stove, kettle and Filter coffeemachine, nespresso. There are two bedrooms, the master bedroom has a double bed. The other 2 single beds. From the living room you can step onto the terrace or balcony and enjoy the sun! The bathroom is equipped with a sink, hairdryer and shower.