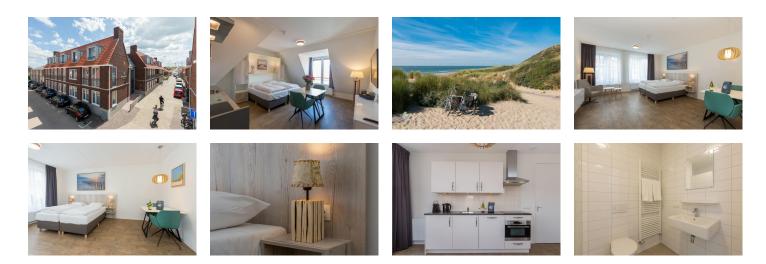

## Zeeschelp with pet Zoutelande

Ferienunterkünfte Pe Oos Holiday Homes

With your dog close to the beach in this studio apartment

Celebrate holidays in luxury and comfort. The luxury studios have the comfort of a hotel room with the convenience of a studio. A comfortable double box spring bed to snuggle in after a long vacation day. Each suite has a seating area and a kitchenette. This is furnished with a kettle, fridge with freezer, dishwasher, oven, filter coffeemachine and espresso. There is also a spacious bathroom with a sink, shower, hairdryer and toilet.

All studios have the same facilities but the decor may change.

The floor may vary due to the availability of the apartment. There are apartments both on the first floor and on the other floors. These are only accessible by stairs.

Parking is not always possible at the complex. You can park your car at the designated parking areas in Zoutelanden. (FS\_PeOos)

Aktuelle Preise finden sie auf unserer Homepage.