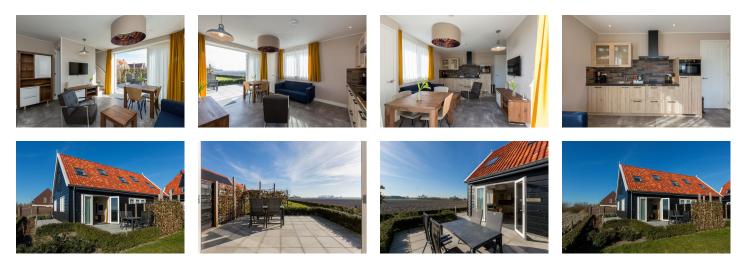

## De Zeeuwse Schuur 3 Oostkapelle

Ferienunterkünfte Pe Oos Holiday Homes

Enjoy a wonderful holiday in this apartment with sun shower UUU.peoos.eu

The ground floor is home to an attractive living room with great views and a fully equipped open kitchen. The downstairs bedroom has a single bed, its own wash basin and a shower. The toilet is separate in the entrance. The upstairs bedroom has two single beds, as well a small seating area. There is also a spacious bathroom with a toilet, sunshower, wash basin and shower. All sleeping accommodation has box spring beds. About this property

## De Zeeuwse Schuur 3 Oostkapelle

Enjoy a wonderful holiday in this apartment with sun shower UUU.peoos.eu

former orangery, Terra Maris, a museum for nature and landscape, is only 750 metres from the beach and has a landscaped garden of 2.5 hectare. There is also a museum café and a museum shop.