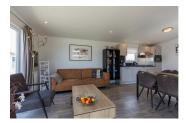

## Het kleine Hart Heinkenszand

Located near the Oosterschelde with a lot of nature around www.peoos.eu

Atmospheric, new chalets in a small-scale park. The large living room invites you to relax. From the living room you step out through the patio doors, where you can enjoy the terrace (15 m2). The kitchen is complete and fully equipped. For example, a microwave, Nespresso coffee machine, kettle, dishwasher, oven and hob. There are 3 bedrooms, one room with a double bed and one room with 2x single bed. The bathroom has a toilet, sink and shower. Of course there is Wifi available. There is airconditioning. About this property