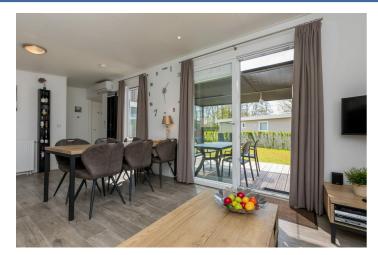

## Het kleine Hart Heinkenszand

Located near the Oosterschelde with a lot of nature around www.peoos.eu

Atmospheric, new chalets in a small-scale park. The large living room invites you to relax. From the living room you step out through the patio doors, where you can enjoy the terrace (15 m2). The kitchen is complete and fully equipped. For example, a microwave, Nespresso coffee machine, kettle, dishwasher, oven and hob. There are 3 bedrooms, one room with a double bed and one room with 2x single bed. The bathroom has a toilet, sink and shower. Of course there is Wifi available. There is airconditioning. About this property