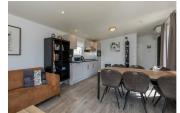

## Het kleine Hart Heinkenszand

Located near the Oosterschelde with a lot of nature around www.peoos.eu

Atmospheric, new chalets in a small-scale park. The large living room invites you to relax. From the living room you step out through the patio doors, where you can enjoy the terrace (15 m2). The kitchen is complete and fully equipped. For example, a microwave, Nespresso coffee machine, kettle, dishwasher, oven and hob. There are 3 bedrooms, one room with a double bed and one room with 2x single bed. The bathroom has a toilet, sink and shower. Of course there is Wifi available. There is airconditioning. About this property