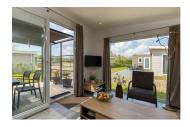

## Het kleine Hart Heinkenszand

Located near the Oosterschelde with a lot of nature around www.peoos.eu

Atmospheric, new chalets in a small-scale park. The large living room invites you to relax. From the living room you step out through the patio doors, where you can enjoy the terrace (15 m2). The kitchen is complete and fully equipped. For example, a microwave, Nespresso coffee machine, kettle, dishwasher, oven and hob. There are 3 bedrooms, one room with a double bed and one room with 2x single bed. The bathroom has a toilet, sink and shower. Of course there is Wifi available. There is airconditioning. About this property