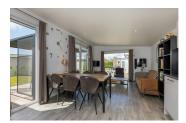

## Het kleine Hart Heinkenszand

Located near the Oosterschelde with a lot of nature around www.peoos.eu

Atmospheric, new chalets in a small-scale park. The large living room invites you to relax. From the living room you step out through the patio doors, where you can enjoy the terrace (15 m2). The kitchen is complete and fully equipped. For example, a microwave, Nespresso coffee machine, kettle, dishwasher, oven and hob. There are 3 bedrooms, one room with a double bed and one room with 2x single bed. The bathroom has a toilet, sink and shower. Of course there is Wifi available. There is airconditioning. About this property