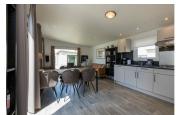

## Het kleine Hart Heinkenszand

Located near the Oosterschelde with a lot of nature around www.peoos.eu

Atmospheric, new chalets in a small-scale park. The large living room invites you to relax. From the living room you step out through the patio doors, where you can enjoy the terrace (15 m2). The kitchen is complete and fully equipped. For example, a microwave, Nespresso coffee machine, kettle, dishwasher, oven and hob. There are 3 bedrooms, one room with a double bed and one room with 2x single bed. The bathroom has a toilet, sink and shower. Of course there is Wifi available. There is airconditioning. About this property