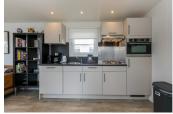

## Het kleine Hart Heinkenszand

Located near the Oosterschelde with a lot of nature around www.peoos.eu

Atmospheric, new chalets in a small-scale park. The large living room invites you to relax. From the living room you step out through the patio doors, where you can enjoy the terrace (15 m2). The kitchen is complete and fully equipped. For example, a microwave, Nespresso coffee machine, kettle, dishwasher, oven and hob. There are 3 bedrooms, one room with a double bed and one room with 2x single bed. The bathroom has a toilet, sink and shower. Of course there is Wifi available. There is airconditioning. About this property