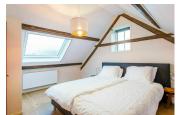

## www.peoos.eu

You can rent this beautiful 4-person holiday home just outside Biggekerke. The attractive living room offers a view of the garden and farmlands. The open kitchen is equipped with every convenience, including toaster, fridge with freezer, filter coffee machine, dishwasher, combi-microwave The bathroom has a shower, sink and a separate toilet. The two bedrooms both have double box-spring beds for a wonderful night's sleep. There is a cot and high chair available