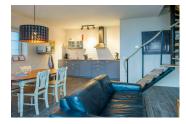

## www.peoos.eu

You can rent this beautiful 4-person holiday home just outside Biggekerke. The attractive living room offers a view of the garden and farmlands. The open kitchen is equipped with every convenience, including toaster, fridge with freezer, filter coffee machine, dishwasher, combi-microwave The bathroom has a shower, sink and a separate toilet. The two bedrooms both have double box-spring beds for a wonderful night's sleep. There is a cot and high chair available