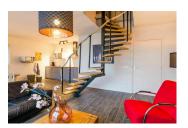

## www.peoos.eu

You can rent this beautiful 4-person holiday home just outside Biggekerke. The attractive living room offers a view of the garden and farmlands. The open kitchen is equipped with every convenience, including toaster, fridge with freezer, filter coffee machine, dishwasher, combi-microwave The bathroom has a shower, sink and a separate toilet. The two bedrooms both have double box-spring beds for a wonderful night's sleep. There is a cot and high chair available

About this accommodation

This house is located in the next house of the owner, quietly situated on a former farmyard. The house is comfortable and fully furnished. It has a beautiful view of the countryside and Middelburg. You can park on site. Surroundings