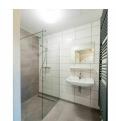

## www.peoos.eu

You can rent this beautiful 4-person holiday home just outside Biggekerke. The attractive living room offers a view of the garden and farmlands. The open kitchen is equipped with every convenience, including toaster, fridge with freezer, filter coffee machine, dishwasher, combi-microwave The bathroom has a shower, sink and a separate toilet. The two bedrooms both have double box-spring beds for a wonderful night's sleep. There is a cot and high chair available