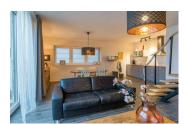

## www.peoos.eu

You can rent this beautiful 4-person holiday home just outside Biggekerke. The attractive living room offers a view of the garden and farmlands. The open kitchen is equipped with every convenience, including toaster, fridge with freezer, filter coffee machine, dishwasher, combi-microwave The bathroom has a shower, sink and a separate toilet. The two bedrooms both have double box-spring beds for a wonderful night's sleep. There is a cot and high chair available