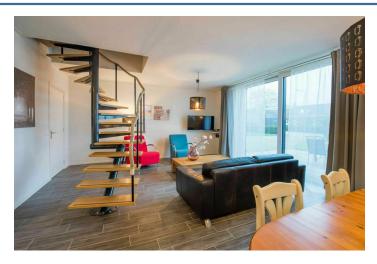

## www.peoos.eu

You can rent this beautiful 4-person holiday home just outside Biggekerke. The attractive living room offers a view of the garden and farmlands. The open kitchen is equipped with every convenience, including toaster, fridge with freezer, filter coffee machine, dishwasher, combi-microwave The bathroom has a shower, sink and a separate toilet. The two bedrooms both have double box-spring beds for a wonderful night's sleep. There is a cot and high chair available

About this accommodation

This house is located in the next house of the owner, quietly situated on a former farmyard. The house is comfortable and fully furnished. It has a beautiful view of the countryside and Middelburg. You can park on site. Surroundings