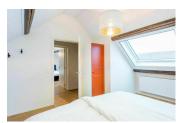

## www.peoos.eu

You can rent this beautiful 4-person holiday home just outside Biggekerke. The attractive living room offers a view of the garden and farmlands. The open kitchen is equipped with every convenience, including toaster, fridge with freezer, filter coffee machine, dishwasher, combi-microwave The bathroom has a shower, sink and a separate toilet. The two bedrooms both have double box-spring beds for a wonderful night's sleep. There is a cot and high chair available