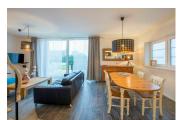

## www.peoos.eu

You can rent this beautiful 4-person holiday home just outside Biggekerke. The attractive living room offers a view of the garden and farmlands. The open kitchen is equipped with every convenience, including toaster, fridge with freezer, filter coffee machine, dishwasher, combi-microwave The bathroom has a shower, sink and a separate toilet. The two bedrooms both have double box-spring beds for a wonderful night's sleep. There is a cot and high chair available