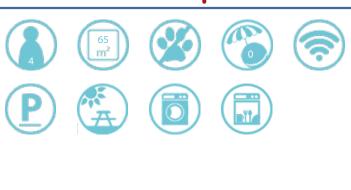

#### About the accommodation

The holiday home consists of two floors. The living room has a tiled floor with underfloor heating. The kitchen is equipped with a combination microwave, toaster, dishwasher, fridge, freezer and a filter coffee machine. The house has two bedrooms: a master bedroom with a double bed and a second bedroom with two single beds. The bathroom has a shower, toilet and washbasin. The house also has an additional toilet and a washing machine. Pets are not allowed. The holiday home is located amid nature, near the dunes. The house is easily accessible; parking is available near the house and there is also bicycle parking available for use. The holiday home has a lovely garden and terrace from which you can enjoy the highest number of sunshine hours in the Netherlands.