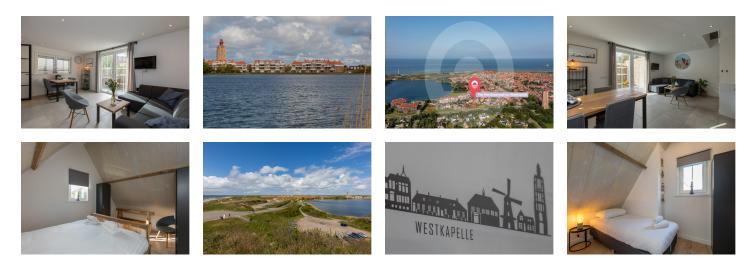

#### About the accommodation

The holiday home consists of two floors. The living room has a tiled floor with underfloor heating. The kitchen is equipped with a combination microwave, toaster, dishwasher, fridge, freezer and a filter coffee machine. The house has two bedrooms: a master bedroom with a double bed and a second bedroom with two single beds. The bathroom has a shower, toilet and washbasin. The house also has an additional toilet and a washing machine. Pets are not allowed. The holiday home is located amid nature, near the dunes. The house is easily accessible; parking is available near the house and there is also bicycle parking available for use. The holiday home has a lovely garden and terrace from which you can enjoy the highest number of sunshine hours in the Netherlands.

#### Surrounding area

Westkapelle is a small town in the municipality of Veere, on the western tip of the former island of Walcheren. Westkapelle is known for its lighthouse and the five-kilometre-long Westkapelse Zeedijk. The town centre has a

### MondriaanStek Westkapelle Modern home surrounded by nature, near the dunes

PeOos Holiday Homes

www.peoos.eu

supermarket, bakery, butcher, chemists, bike rental, gift shops and numerous restaurants. The seaside towns of Domburg and Zoutelande are nearby, and the provincial capital Middelburg and the maritime town of Vlissingen are only 20 minutes away by car.