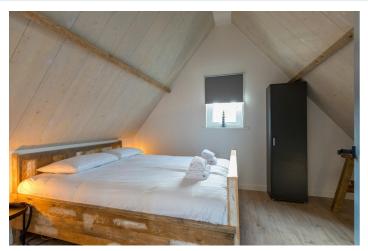

#### About the accommodation

The holiday home consists of two floors. The living room has a tiled floor with underfloor heating. The kitchen is equipped with a combination microwave, toaster, dishwasher, fridge, freezer and a filter coffee machine. The house has two bedrooms: a master bedroom with a double bed and a second bedroom with two single beds. The bathroom has a shower, toilet and washbasin. The house also has an additional toilet and a washing machine. Pets are not allowed. The holiday home is located amid nature, near the dunes. The house is easily accessible; parking is available near the house and there is also bicycle parking available for use. The holiday home has a lovely garden and terrace from which you can enjoy the highest number of sunshine hours in the Netherlands.