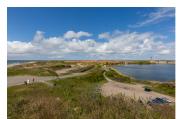

#### Surrounding area

Westkapelle is a small town in the municipality of Veere, on the western tip of the former island of Walcheren. Westkapelle is known for its lighthouse and the five-kilometre-long Westkapelse Zeedijk. The town centre has a

# MondriaanStek Westkapelle Modern home surrounded by nature, near the dunes

supermarket, bakery, butcher, chemists, bike rental, gift shops and numerous restaurants. The seaside towns of Domburg and Zoutelande are nearby, and the provincial capital Middelburg and the maritime town of Vlissingen are only 20 minutes away by car.