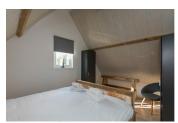

#### About the accommodation

The holiday home consists of two floors. The living room has a tiled floor with underfloor heating. The kitchen is equipped with a combination microwave, toaster, dishwasher, fridge, freezer and a filter coffee machine. The house has two bedrooms: a master bedroom with a double bed and a second bedroom with two single beds. The bathroom has a shower, toilet and washbasin. The house also has an additional toilet and a washing machine. Pets are not allowed. The holiday home is located amid nature, near the dunes. The house is easily accessible; parking is available near the house and there is also bicycle parking available for use. The holiday home has a lovely garden and terrace from which you can enjoy the highest number of sunshine hours in the Netherlands.