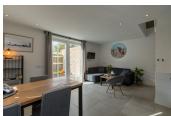

#### About the accommodation

The holiday home consists of two floors. The living room has a tiled floor with underfloor heating. The kitchen is equipped with a combination microwave, toaster, dishwasher, fridge, freezer and a filter coffee machine. The house has two bedrooms: a master bedroom with a double bed and a second bedroom with two single beds. The bathroom has a shower, toilet and washbasin. The house also has an additional toilet and a washing machine. Pets are not allowed. The holiday home is located amid nature, near the dunes. The house is easily accessible; parking is available near the house and there is also bicycle parking available for use. The holiday home has a lovely garden and terrace from which you can enjoy the highest number of sunshine hours in the Netherlands.