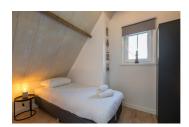

#### About the accommodation

The holiday home consists of two floors. The living room has a tiled floor with underfloor heating. The kitchen is equipped with a combination microwave, toaster, dishwasher, fridge, freezer and a filter coffee machine. The house has two bedrooms: a master bedroom with a double bed and a second bedroom with two single beds. The bathroom has a shower, toilet and washbasin. The house also has an additional toilet and a washing machine. Pets are not allowed. The holiday home is located amid nature, near the dunes. The house is easily accessible; parking is available near the house and there is also bicycle parking available for use. The holiday home has a lovely garden and terrace from which you can enjoy the highest number of sunshine hours in the Netherlands.