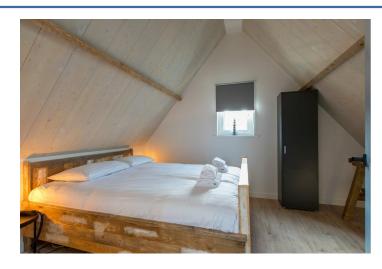

#### About the accommodation

The holiday home consists of two floors. The living room has a tiled floor with underfloor heating. The kitchen is equipped with a combination microwave, toaster, dishwasher, fridge, freezer and a filter coffee machine. The house has two bedrooms: a master bedroom with a double bed and a second bedroom with two single beds. The bathroom has a shower, toilet and washbasin. The house also has an additional toilet and a washing machine. Pets are not allowed. The holiday home is located amid nature, near the dunes. The house is easily accessible; parking is available near the house and there is also bicycle parking available for use. The holiday home has a lovely garden and terrace from which you can enjoy the highest number of sunshine hours in the Netherlands.