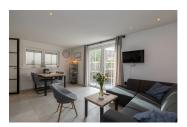

#### About the accommodation

The holiday home consists of two floors. The living room has a tiled floor with underfloor heating. The kitchen is equipped with a combination microwave, toaster, dishwasher, fridge, freezer and a filter coffee machine. The house has two bedrooms: a master bedroom with a double bed and a second bedroom with two single beds. The bathroom has a shower, toilet and washbasin. The house also has an additional toilet and a washing machine. Pets are not allowed. The holiday home is located amid nature, near the dunes. The house is easily accessible; parking is available near the house and there is also bicycle parking available for use. The holiday home has a lovely garden and terrace from which you can enjoy the highest number of sunshine hours in the Netherlands.