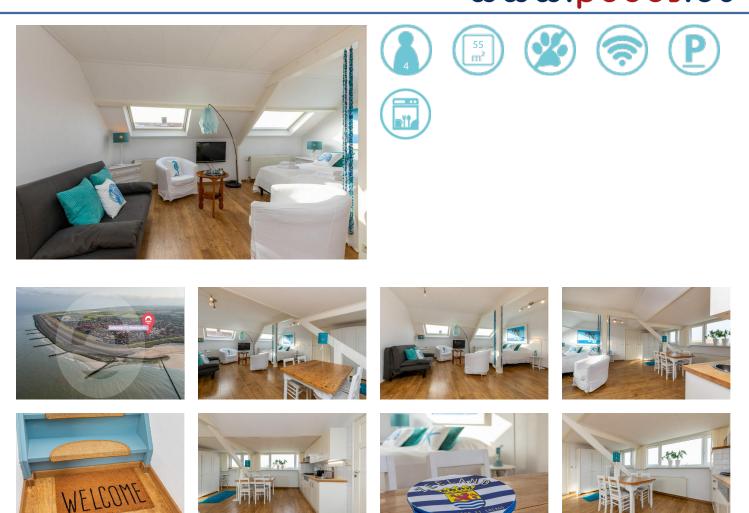

## ZuidLicht Westkapelle

PeOos Holiday Homes

Bright apartment in center within walking distance of beath UUU.peoos.eu

The front door enters into the spacious home's hallway, where doors lead to the bathroom and bedroom, and three steps lead to the living room with an open kitchen. The living room feels bright and spacious. The sitting area has a sofa, two chairs and a flat-screen TV. There is also a sleeping area here with two single beds (90 x 200 cm) put together as a double bed. The country kitchen is fully equipped with a dishwasher, four-burner gas stove, fridge freezer, combination microwave, toaster, kettle, Nespresso machine and filter coffee machine. The bathroom has a toilet, sink with base cabinet, mirror and shower. There is a separate bedroom with two single beds (90 x 200 cm). You can choose to wake up to the first rays of the sun or sleep in with the blackout curtains closed.

There is a cabinet in the hallway and a large closet with hanging space and shelving in the living room. A high chair and folding cot are available in the apartment. Parking is available on the street in front of the property. Parking is free throughout the town.