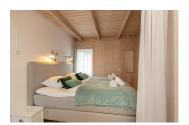

## www.peoos.eu

Celebrate holidays in a cosy surrounding. This cosy apartment has a comfortable seating area, with flatscreen tv, you can enjoy reading a good book or having a good conversation. In the bedroom-corner there is a comfortable double box spring bed to snuggle in after a long vacation day. There is a kitchenwith Senseo coffee maker, cooker, combi-microwave, fridge and toaster. There is also a spacious bathroom with a sink, rainshower, hairdryer and toilet. You can relax on the terrace. The communal garden offers space.