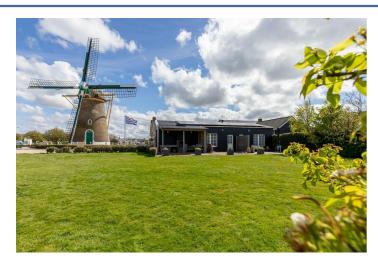

## **Drijfhout A Zoutelande**Near the beach in a guiet location

About this property

The studio is next to the mill. Directly at the village center, but still quiet. The beach is 150 meters away. Parking is available on privat spot.

Surroundings

Zoutelande is surrounded by high dunes and vast sandy beaches. These beaches are known for their location on the south and their characteristic wooden pole heads. Thanks to a unique combination of wind and water, Zeeland has the most sunshine hours in the Netherlands. A refreshing dip on a warm summer day or a breath of fresh air in the fall, the beach has an irresistible attraction every season! Land and sea offer countless recreational opportunities: from kite surfing and stunt flying to wonderfully undisturbed cycling or walking along the many nature reserves in the hinterland.