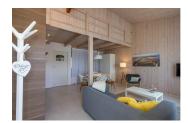

## www.peoos.eu

Celebrate holidays in a cosy surrounding. This cosy apartment has a comfortable seating area, with flatscreen tv, you can enjoy reading a good book or having a good conversation. In the bedroom-corner there is a comfortable double box spring bed to snuggle in after a long vacation day. There is a kitchenwith Senseo coffee maker, cooker, combi-microwave, fridge and toaster. There is also a spacious bathroom with a sink, rainshower, hairdryer and toilet. You can relax on the terrace. The communal garden offers space.