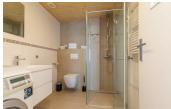

## www.peoos.eu

Celebrate holidays in a cosy surrounding. This cosy apartment has a comfortable seating area, with flatscreen tv, you can enjoy reading a good book or having a good conversation. In the bedroom-corner there is a comfortable double box spring bed to snuggle in after a long vacation day. There is a kitchenwith Senseo coffee maker, cooker, combi-microwave, fridge and toaster. There is also a spacious bathroom with a sink, rainshower, hairdryer and toilet. You can relax on the terrace. The communal garden offers space.