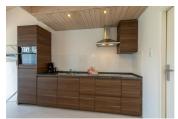

## www.peoos.eu

Celebrate holidays in a cosy surrounding. This cosy apartment has a comfortable seating area, with flatscreen tv, you can enjoy reading a good book or having a good conversation. In the bedroom-corner there is a comfortable double box spring bed to snuggle in after a long vacation day. There is a kitchenwith Senseo coffee maker, cooker, combi-microwave, fridge and toaster. There is also a spacious bathroom with a sink, rainshower, hairdryer and toilet. You can relax on the terrace. The communal garden offers space.