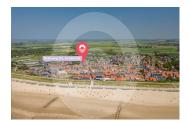

About this property

The studio is next to the mill. Directly at the village center, but still quiet. The beach is 150 meters away. Parking is available on privat spot.

Surroundings

Zoutelande is surrounded by high dunes and vast sandy beaches. These beaches are known for their location on the south and their characteristic wooden pole heads. Thanks to a unique combination of wind and water, Zeeland has the most sunshine hours in the Netherlands. A refreshing dip on a warm summer day or a breath of fresh air in the fall, the beach has an irresistible attraction every season! Land and sea offer countless recreational opportunities: from kite surfing and stunt flying to wonderfully undisturbed cycling or walking along the many nature reserves in the hinterland.