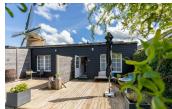

## www.peoos.eu

Celebrate holidays in a cosy surrounding. This cosy apartment has a comfortable seating area, with flatscreen tv, you can enjoy reading a good book or having a good conversation. In the bedroom-corner there is a comfortable double box spring bed to snuggle in after a long vacation day. There is a kitchenwith Senseo coffee maker, cooker, combi-microwave, fridge and toaster. There is also a spacious bathroom with a sink, rainshower, hairdryer and toilet. You can relax on the terrace. The communal garden offers space.